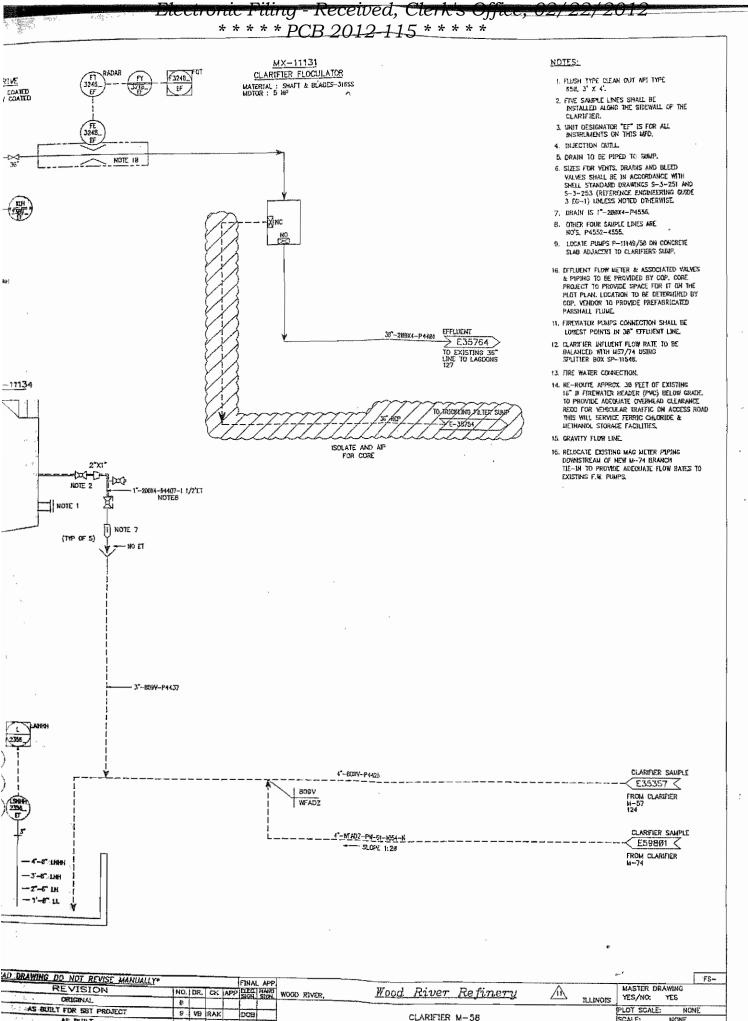

### Section D - Pollution Control Facility Description

The Waste Water Treatment Plant (WWTP) is a pollution abatement control facility which prevents water pollution. This project was installed within the WWTP to provide accurate flow measurement of treated waste water flowing to the river. The new flow measurement device is designed to function under all conditions including flooding conditions. Accurate flow measurement is required for the National Pollutant Discharge Elimination System (NPDES) permit. This new flow measurement device prevents water pollution as it ensures the WWTP effluent does not exceed the NPDES permitted volume. Reference attached P&ID E35758.