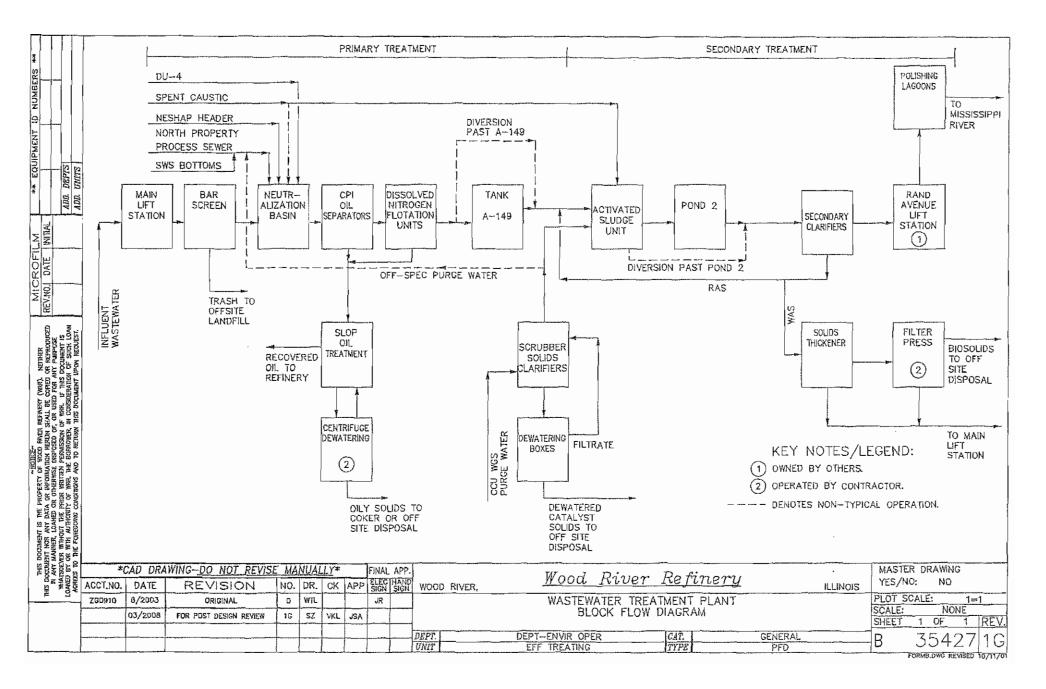

### Section C - Manufacturing Process

Process Description:

Waste water from the Wood River Refinery flows to a neutralization basin for pH adjustment. From the neutralization basin the waste water flows to eight corrugated plate interceptor oil separators where oil and solids are first separated from the waste water. Oil is transferred to heated tanks to remove water and break emulsions that may be present. Solids are sent to a solids dewatering facility. The water from the CPI separators flows to dissolved nitrogen flotation units which remove residual floating and emulsified oil for further recovery. Clarified DNF effluent is then pumped to an equalization tank. From the equalization tank, water flows to the activated sludge unit for biological and chemical treatment of the water. Water from the ASU flows to pond 2 for further treatment. Pond 2 has an aeration zone for further organic and ammonia contaminant removal and an anoxic zone for nitrate removal. From Pond 2 the water is pumped to secondary clarifiers then to polishing lagoons then to the river. Reference attached WWTP Clarifier Flow Meter Project Diagram.

### Section D - Pollution Control Facility Description

The Waste Water Treatment Plant (WWTP) is a pollution abatement control facility which prevents water pollution. This project was installed within the WWTP to provide accurate flow measurement of treated waste water flowing to the river. The new flow measurement device is designed to function under all conditions including flooding conditions. Accurate flow measurement is required for the National Pollutant Discharge Elimination System (NPDES) permit. This new flow measurement device prevents water pollution as it ensures the WWTP effluent does not exceed the NPDES permitted volume. Reference attached P&ID E35758.