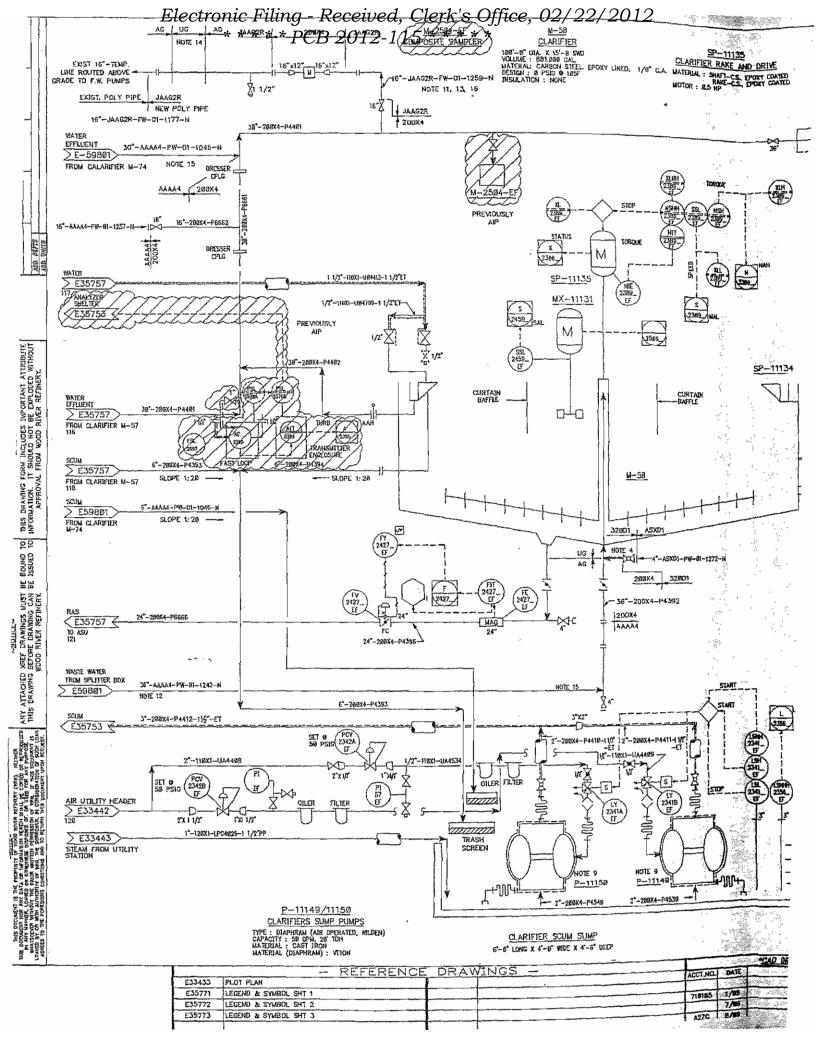

### Section D - Pollution Control Facility Description

The Waste Water Treatment Plant (WWTP) is a pollution abatement control facility which prevents water pollution. This project was installed within the WWTP to provide accurate flow measurement of treated waste water flowing to the river. The new flow measurement device is designed to function under all conditions including flooding conditions. Accurate flow measurement is required for the National Pollutant Discharge Elimination System (NPDES) permit. This new flow measurement device prevents water pollution as it ensures the WWTP effluent does not exceed the NPDES permitted volume. Reference attached P&ID E35758.